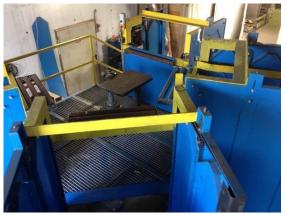

# PalletTipper T

- Simple constructed pallet tipper
- For pallet sizes 80 x 120 and 100 x 120 cm
- Ideal in combination with a work bench
- No more heavy pallet lifting