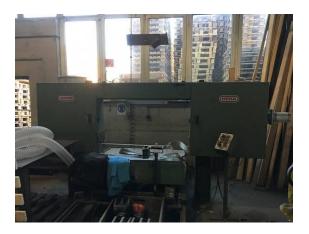

#### Hema UH 900 H

- Machine is in a reasonable condition
- Band saw machine for dismantling pallets