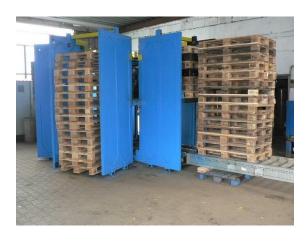

# **Sorting platform**

- For sorting pallets in size 80 x 120
- With just 1 employee
- Capacity approx. 250 per hour
- Sorting in 3 different qualities
- Takes limited space requirments
- Limits the forklifter movements
- Favorabel priced
- Can be connected to a Cekamon repair line