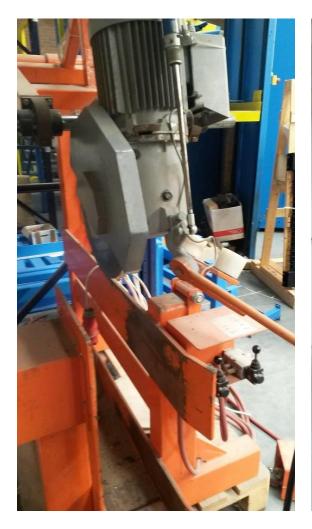

# Pallet cicular saw

- For preparing pallets for repair
- Replaces the reciprocating machines
- Savings on reciprocating blades and machines