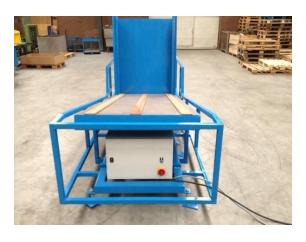

## **PalletPress**

- Replaces the reciprocating machines
- Reduces dust output
- Savings on reciprocating blades and – machines