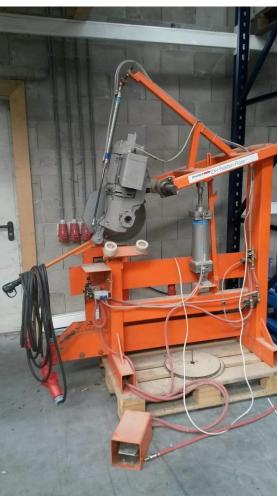

## **PalletPress**

- Replaces the reciprocating machines
- Reduces dust output
- Savings on reciprocating blades and – machines