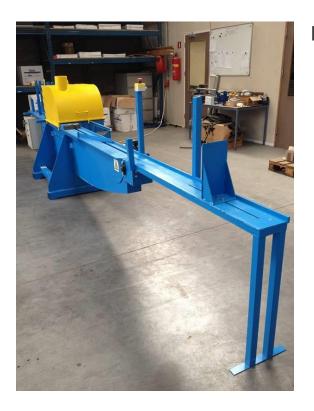

# PalletTipper T

- Simple constructed pallet tipper
- For pallet sizes 80 x 120 and 100 x 120 cm
- Ideal in combination with a work bench
- No more heavy pallet lifting